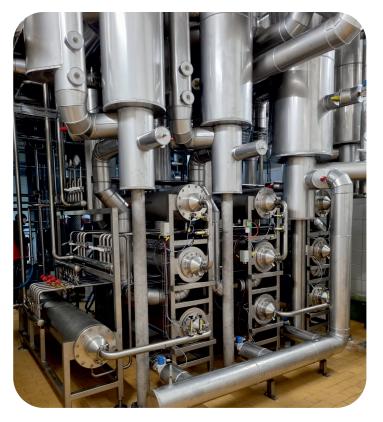

The heart of the line is the crystallizer in which fat is cooled and crystallized.

The scrapers are mounted on a heated shaft and are pressed against a cooled cylinder using c entrifugal force as the shaft rotates. This ensures very efficient scraping of crystallized product from the inner surface of the cylinder regardless of the product consistency.

The offered crystallizer ensures high crystallization capacity, continuous operation, low electricity consumption and easy maintenance.

**Crystall**izer technical data:

•Electric power: 7-21kW depending on the line configuration

·Refrigerant: ammonia, freon

·Working pressure: up to 50 bar

·Capacity: 1,500-3,000 kg/h per crystallizer depending on the type of product.

| Lp. | NAZWA                       | SYMBOL | Ilość |                         |
|-----|-----------------------------|--------|-------|-------------------------|
| 1   | POMPA WIROWA                | P-11   | 1     | LINIA Konfekcjonowania  |
| 2   | POMPA ZĘBATA                | PZ-11  | 1     | Liivii Kontekejonowania |
| 3   | FILTRY (ZESTAW)             | F-11   | 1     | 7731 /                  |
| 4   | KRYSTALIZATOR               | K-11   | 1     | Tłuszczów               |
| 5   | PINROTOR                    | P-11   | 1     |                         |
| 6   | RURA SPOCZYNKOWA            | RS-11  | 1     |                         |
| 7   | WYMIENNIK PŁASZCZDWD-RURDWY | WR-11  | 1     |                         |
| 8   | WYMIENNIK PŁYTOWY           | WP-11  | 1     | 21.04.2021              |
| 9   | TABLICA ROZDZIELCZA (ŁAWKA) | Ł      | 1     |                         |
|     |                             |        |       |                         |