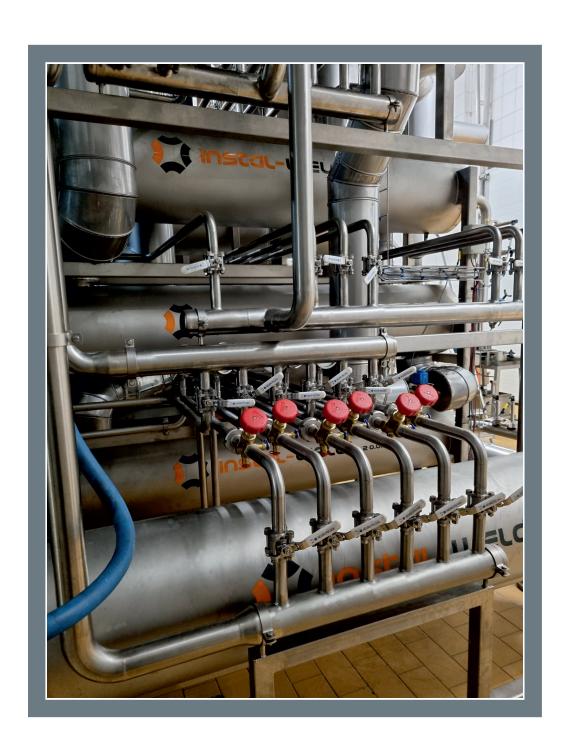

## O F F E R

We offer individually configured fat crystallization lines tailored to customer needs.

A typical line consists of:

- liquid fat buffer tank upstream the process,
- rotodynamic pump feeding the crystallization line,
- cooler adjusting the temperature of fat before crystallization,
- set of filters protecting the product and equipment,
- high-pressure pump directly supplying the crystallizers,
- crystallizers (SSHE scraped surface heat exchangers),
- pinrotor using which one can adjust the consistency and plasticity of the finished product,
- resting pipe in the case of packing the finished product into cubes.

The heart of the line is the crystallizer in which fat is cooled and crystallized.

The scrapers are mounted on a heated shaft and are pressed against a cooled cylinder using c entrifugal force as the shaft rotates. This ensures very efficient scraping of crystallized product from the inner surface of the cylinder regardless of the product consistency.

The offered crystallizer ensures high crystallization capacity, continuous operation, low electricity consumption and easy maintenance.

**Crystall**izer technical data:

•Electric power: 7-21kW depending on the line configuration

·Refrigerant: ammonia, freon

·Working pressure: up to 50 bar

·Capacity: 1,500-3,000 kg/h per crystallizer depending on the type of product.

| Lp. | NAZWA                       | SYMBOL | Ilość |                         |
|-----|-----------------------------|--------|-------|-------------------------|
| 1   | POMPA WIROWA                | P-11   | 1     | LINIA Konfekcjonowania  |
| 2   | POMPA ZĘBATA                | PZ-11  | 1     | Liivii Kontekejonowania |
| 3   | FILTRY (ZESTAW)             | F-11   | 1     | 7731 /                  |
| 4   | KRYSTALIZATOR               | K-11   | 1     | Tłuszczów               |
| 5   | PINROTOR                    | P-11   | 1     |                         |
| 6   | RURA SPOCZYNKOWA            | RS-11  | 1     |                         |
| 7   | WYMIENNIK PŁASZCZDWD-RURDWY | WR-11  | 1     |                         |
| 8   | WYMIENNIK PŁYTOWY           | WP-11  | 1     | 21.04.2021              |
| 9   | TABLICA ROZDZIELCZA (ŁAWKA) | Ł      | 1     |                         |
|     |                             |        |       |                         |