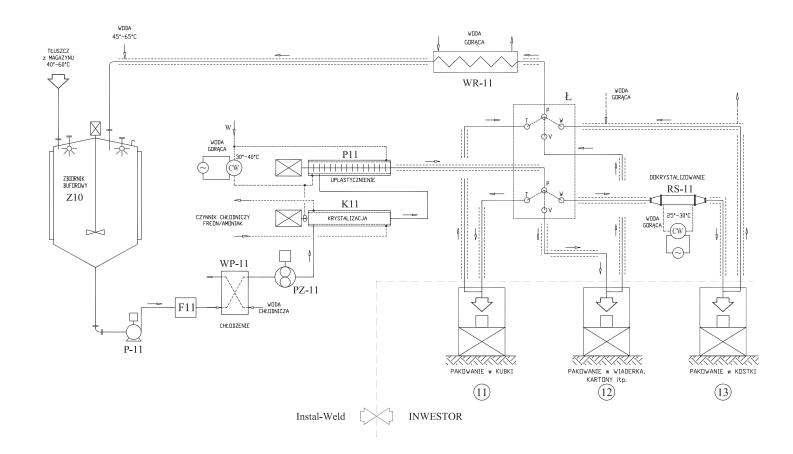

## O F F E R

We offer individually configured fat crystallization lines tailored to customer needs.

A typical line consists of:

- liquid fat buffer tank upstream the process,
- rotodynamic pump feeding the crystallization line,
- cooler adjusting the temperature of fat before crystallization,
- set of filters protecting the product and equipment,
- high-pressure pump directly supplying the crystallizers,
- crystallizers (SSHE scraped surface heat exchangers),
- pinrotor using which one can adjust the consistency and plasticity of the finished product,
- resting pipe in the case of packing the finished product into cubes.

·Refrigerant: ammonia, freon

·Working pressure: up to 50 bar

·Capacity: 1,500-3,000 kg/h per crystallizer depending on the type of product.

| Lp. | NAZWA                       | SYMBOL | Ilość |                         |
|-----|-----------------------------|--------|-------|-------------------------|
| 1   | POMPA WIROWA                | P-11   | 1     | LINIA Konfekcjonowania  |
| 2   | POMPA ZĘBATA                | PZ-11  | 1     | Liivii Kontekejonowania |
| 3   | FILTRY (ZESTAW)             | F-11   | 1     | 7731 /                  |
| 4   | KRYSTALIZATOR               | K-11   | 1     | Tłuszczów               |
| 5   | PINROTOR                    | P-11   | 1     |                         |
| 6   | RURA SPOCZYNKOWA            | RS-11  | 1     |                         |
| 7   | WYMIENNIK PŁASZCZDWD-RURDWY | WR-11  | 1     |                         |
| 8   | WYMIENNIK PŁYTOWY           | WP-11  | 1     | 21.04.2021              |
| 9   | TABLICA ROZDZIELCZA (ŁAWKA) | Ł      | 1     |                         |
|     |                             |        |       |                         |