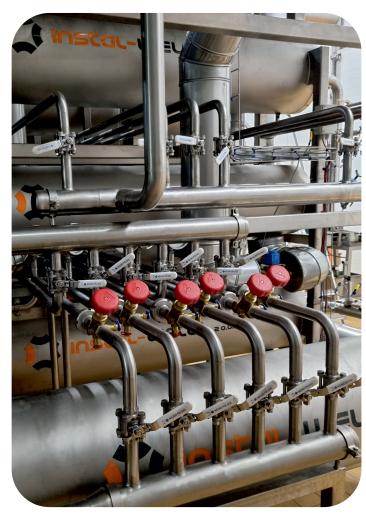

## O F F E R

We offer individually configured fat crystallization lines tailored to customer needs.

A typical line consists of:

- liquid fat buffer tank upstream the process,
- rotodynamic pump feeding the crystallization line,
- cooler adjusting the temperature of fat before crystallization,
- set of filters protecting the product and equipment,
- high-pressure pump directly supplying the crystallizers,
- crystallizers (SSHE scraped surface heat exchangers),
- pinrotor using which one can adjust the consistency and plasticity of the finished product,
- resting pipe in the case of packing the finished product into cubes.

The heart of the line is the crystallizer in which fat is cooled and crystallized.

The scrapers are mounted on a heated shaft and are pressed against a cooled cylinder using c entrifugal force as the shaft rotates. This ensures very efficient scraping of crystallized product from the inner surface of the cylinder regardless of the product consistency.

The offered crystallizer ensures high crystallization capacity, continuous operation, low electricity consumption and easy maintenance.

**Crystall**izer technical data:

•Electric power: 7-21kW depending on the line configuration

·Refrigerant: ammonia, freon

·Working pressure: up to 50 bar

·Capacity: 1,500-3,000 kg/h per crystallizer depending on the type of product.

| Lp. | NAZWA                       | SYMBOL | Ilość |                         |
|-----|-----------------------------|--------|-------|-------------------------|
| 1   | POMPA WIROWA                | P-11   | 1     | LINIA Konfekcjonowania  |
| 2   | POMPA ZĘBATA                | PZ-11  | 1     | Liivii Kontekejonowania |
| 3   | FILTRY (ZESTAW)             | F-11   | 1     | 7731 /                  |
| 4   | KRYSTALIZATOR               | K-11   | 1     | Tłuszczów               |
| 5   | PINROTOR                    | P-11   | 1     |                         |
| 6   | RURA SPOCZYNKOWA            | RS-11  | 1     |                         |
| 7   | WYMIENNIK PŁASZCZDWD-RURDWY | WR-11  | 1     |                         |
| 8   | WYMIENNIK PŁYTOWY           | WP-11  | 1     | 21.04.2021              |
| 9   | TABLICA ROZDZIELCZA (ŁAWKA) | Ł      | 1     |                         |
|     |                             |        |       |                         |