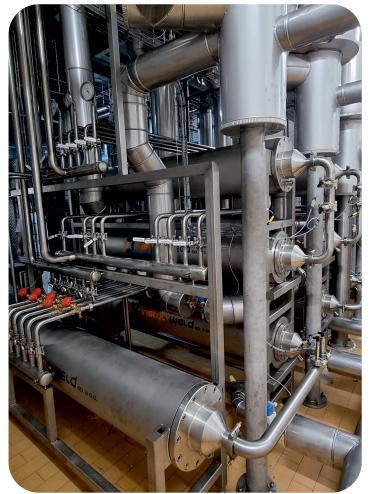

## O F F E R

We offer individually configured fat crystallization lines tailored to customer needs.

A typical line consists of:

- liquid fat buffer tank upstream the process,
- rotodynamic pump feeding the crystallization line,
- cooler adjusting the temperature of fat before crystallization,
- set of filters protecting the product and equipment,
- high-pressure pump directly supplying the crystallizers,
- crystallizers (SSHE scraped surface heat exchangers),
- pinrotor using which one can adjust the consistency and plasticity of the finished product,
- resting pipe in the case of packing the finished product into cubes.

The heart of the line is the crystallizer in which fat is cooled and crystallized.

The scrapers are mounted on a heated shaft and are pressed against a cooled cylinder using c entrifugal force as the shaft rotates. This ensures very efficient scraping of crystallized product from the inner surface of the cylinder regardless of the product consistency.

The offered crystallizer ensures high crystallization capacity, continuous operation, low electricity consumption and easy maintenance.

**Crystall**izer technical data:

•Electric power: 7-21kW depending on the line configuration

·Refrigerant: ammonia, freon

·Working pressure: up to 50 bar

·Capacity: 1,500-3,000 kg/h per crystallizer depending on the type of product.

| Lp. | NAZWA                       | SYMBOL | Ilość |                         |
|-----|-----------------------------|--------|-------|-------------------------|
| 1   | POMPA WIROWA                | P-11   | 1     | LINIA Konfekcjonowania  |
| 2   | POMPA ZĘBATA                | PZ-11  | 1     | Liivii Kontekejonowania |
| 3   | FILTRY (ZESTAW)             | F-11   | 1     | 7731 /                  |
| 4   | KRYSTALIZATOR               | K-11   | 1     | Tłuszczów               |
| 5   | PINROTOR                    | P-11   | 1     |                         |
| 6   | RURA SPOCZYNKOWA            | RS-11  | 1     |                         |
| 7   | WYMIENNIK PŁASZCZDWD-RURDWY | WR-11  | 1     |                         |
| 8   | WYMIENNIK PŁYTOWY           | WP-11  | 1     | 21.04.2021              |
| 9   | TABLICA ROZDZIELCZA (ŁAWKA) | Ł      | 1     |                         |
|     |                             |        |       |                         |