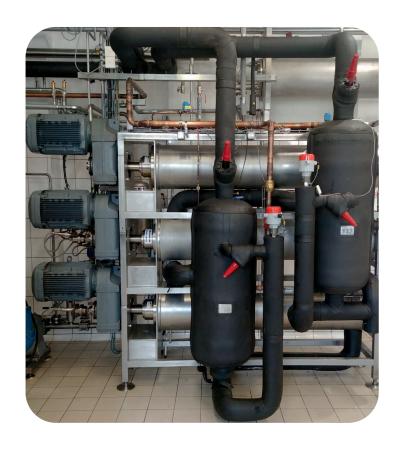

## O F F E R

We offer individually configured fat crystallization lines tailored to customer needs.

A typical line consists of:

- liquid fat buffer tank upstream the process,
- rotodynamic pump feeding the crystallization line,
- cooler adjusting the temperature of fat before crystallization,
- set of filters protecting the product and equipment,
- high-pressure pump directly supplying the crystallizers,
- crystallizers (SSHE scraped surface heat exchangers),
- pinrotor using which one can adjust the consistency and plasticity of the finished product,
- resting pipe in the case of packing the finished product into cubes.

The heart of the line is the crystallizer in which fat is cooled and crystallized.

The scrapers are mounted on a heated shaft and are pressed against a cooled cylinder using c entrifugal force as the shaft rotates. This ensures very efficient scraping of crystallized product from the inner surface of the cylinder regardless of the product consistency.

The offered crystallizer ensures high crystallization capacity, continuous operation, low electricity consumption and easy maintenance.

**Crystall**izer technical data:

•Electric power: 7-21kW depending on the line configuration

·Refrigerant: ammonia, freon

·Working pressure: up to 50 bar

·Capacity: 1,500-3,000 kg/h per crystallizer depending on the type of product.

| Lp. | NAZWA                       | SYMBOL | Ilość |                         |
|-----|-----------------------------|--------|-------|-------------------------|
| 1   | POMPA WIROWA                | P-11   | 1     | LINIA Konfekcjonowania  |
| 2   | POMPA ZĘBATA                | PZ-11  | 1     | Liivii Kontekejonowania |
| 3   | FILTRY (ZESTAW)             | F-11   | 1     | 7731 /                  |
| 4   | KRYSTALIZATOR               | K-11   | 1     | Tłuszczów               |
| 5   | PINROTOR                    | P-11   | 1     |                         |
| 6   | RURA SPOCZYNKOWA            | RS-11  | 1     |                         |
| 7   | WYMIENNIK PŁASZCZDWD-RURDWY | WR-11  | 1     |                         |
| 8   | WYMIENNIK PŁYTOWY           | WP-11  | 1     | 21.04.2021              |
| 9   | TABLICA ROZDZIELCZA (ŁAWKA) | Ł      | 1     |                         |
|     |                             |        |       |                         |